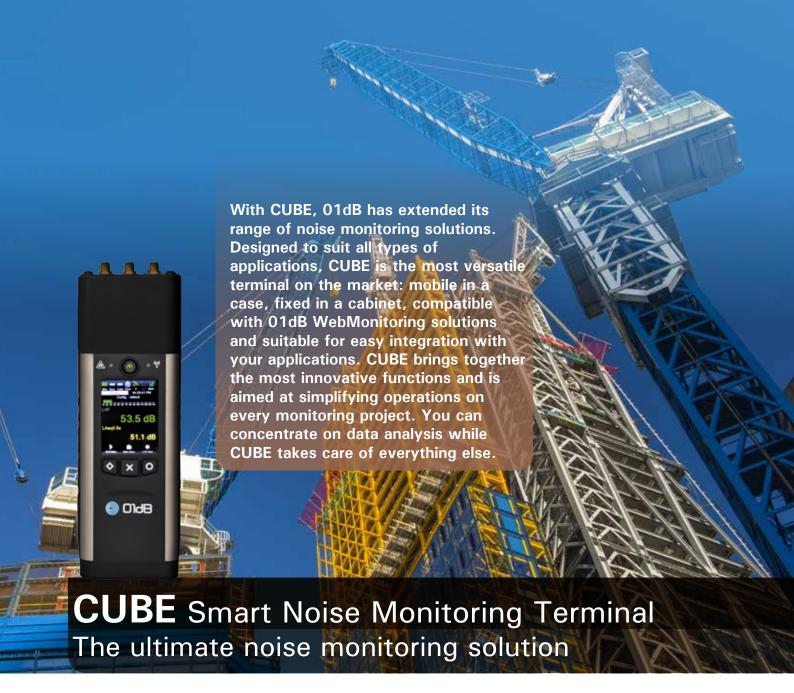

### A DESIGN FIT FOR PURPOSE

CUBE is a noise monitoring terminal that can fit into all forms of enclosure: all weather case, plastic or metal cabinet, etc. CUBE has been carefully designed to respond to all your needs. The cone typical of sound level meters has been eliminated to obtain a shape that can be easily integrated. Three ports are used to connect the antennas (Wi-Fi, 3G and GPS), each of which can be relocated outside the cabinet. The mounting profile can be attached to a DIN rail (typical for protection cabinets). Regardless of the situation, integrating the CUBE is quick and simple!

### **ALWAYS CONNECTED**

Built-in 3G modem, Wi-Fi 802.11 b/g/n, Ethernet, ADSL... CUBE is totally connected and operates 24/7: automatic data publication, text message when the internal battery is low, communication of alarms to 01dB WebMonitoring services etc. In parallel, it responds to all your demands: changes to settings via a web-based interface, real-time listening to the measured noise, real-time display, etc. With CUBE, you are always closely connected to your monitoring projects.