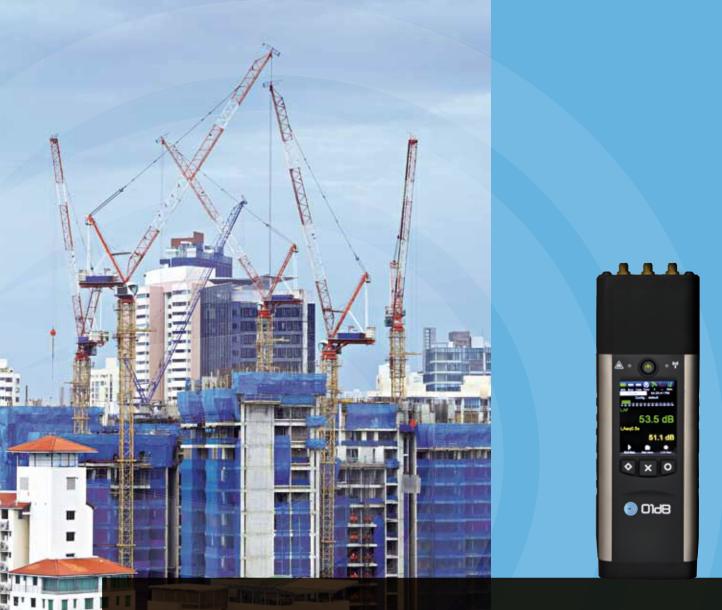

CUBE Smart Noise Monitoring Terminal

Designed for monitoring.!!

# Designed for monitoring