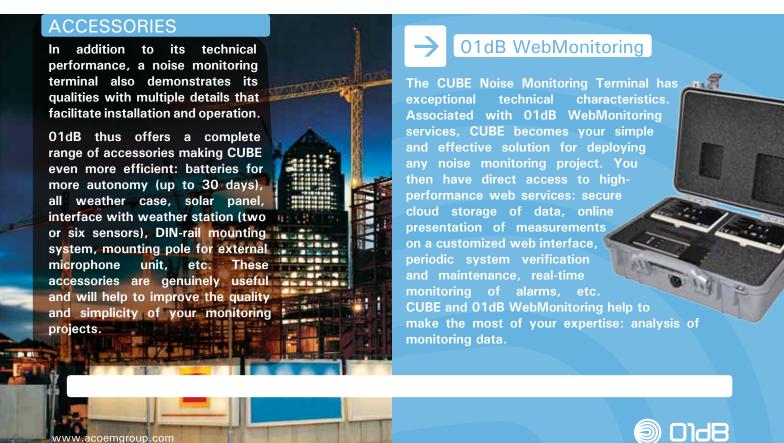

# **MONITORING: A PRIORITY**

Ensuring pertinent monitoring also means detecting and providing information about the measurement. For this reason **CUBE** integrates the most advanced event-detection filter system, from the simplest to the most complex configuration. Each event generates one or more actions: event markers, signal recording (MP3 or WAV), notification by text messaging, triggering a warning light, etc. By associating **CUBE** with **O1dB WebMonitoring** services, the measurements are available on a customizable web interface. **CUBE** makes sure that you have everything you need to ensure the success of your monitoring projects.